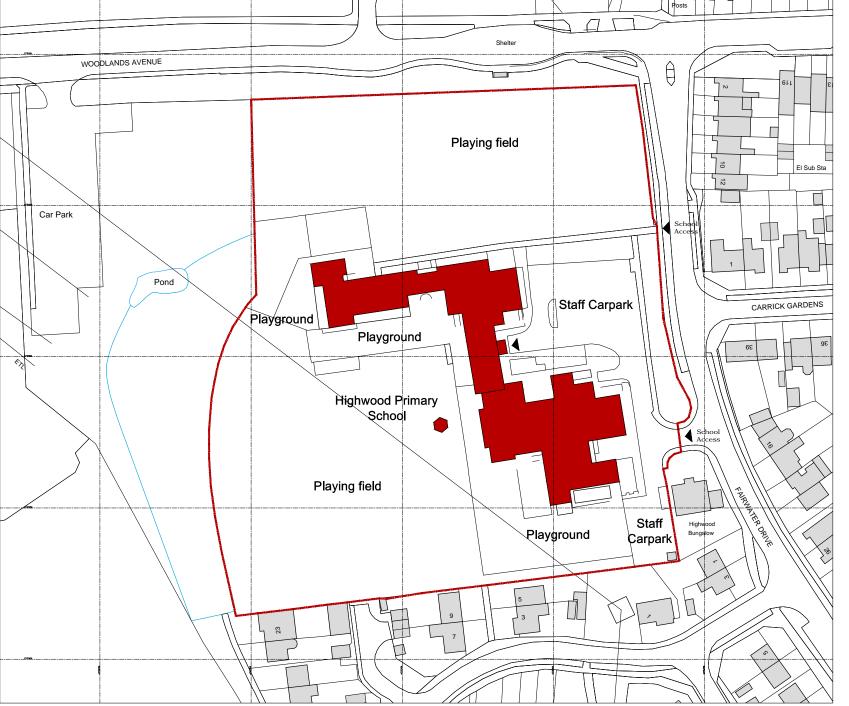

Project Title:

**Highwood Primary School** Fairwater Drive, Woodley, Reading. RG5 3JE.

Drawing Title:

Location Plan

PLANNING ISSUE

| Drawn By:                       | Designed By: | Checked By:           | Approved B |  |
|---------------------------------|--------------|-----------------------|------------|--|
| JR                              | FCG          | AC                    | AC         |  |
| Original Issue Date: 17/03/2017 |              | Scale @ A3:<br>1:1250 |            |  |